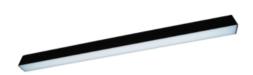

## Description

ORCHID PRO luminaire is based on an anodised aluminium profile. The luminaire is equipped with the latest generation of LEDs with the highest, available on the market, luminous efficiency of LED sources > 190 lm/W (for 4000K). The LEDs used in the luminaire guarantee the highest energy efficiency of the lighting system, additionally the lifetime of LED sources enables 35 years of work at 8 hours per day! Leds with a color rendering index of CRI>80 allow for the use of luminaires in manufacturing, industrial and warehouse halls, parking lots.

# Mechanical parameters:

| Assembly         | ceiling mounted    |
|------------------|--------------------|
| Material         | aluminium          |
| Color            | anodized aluminium |
| Diffuser         | MPRM microprism    |
| Impact resistant | IK06               |
| Weight [kg]      | 1.3                |
| Dimensions [mm]  | 575 x 60 x 72      |