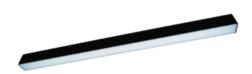

## Description

ORCHID PRO luminaire is based on an anodised aluminium profile. The luminaire is equipped with the latest generation of LEDs with the highest, available on the market, luminous efficiency of LED sources > 190 lm/W (for 4000K). The LEDs used in the luminaire guarantee the highest energy efficiency of the lighting system, additionally the lifetime of LED sources enables 35 years of work at 8 hours per day! Leds with a color rendering index of CRI>80 allow for the use of luminaires in manufacturing, industrial and warehouse halls, parking lots.

### Mechanical parameters:

| Assembly         | ceiling mounted    |
|------------------|--------------------|
| Material         | aluminium          |
| Color            | anodized aluminium |
| Diffuser         | MPRM microprism    |
| Impact resistant | IK06               |
| Weight [kg]      | 1.3                |
| Dimensions [mm]  | 575 x 60 x 72      |