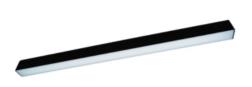

#### Description

ORCHID PRO luminaire is based on an anodised aluminium profile. The luminaire is equipped with the latest generation of LEDs with the highest, available on the market, luminous efficiency of LED sources > 190 lm/W (for 4000K). The LEDs used in the luminaire guarantee the highest energy efficiency of the lighting system, additionally the lifetime of LED sources enables 35 years of work at 8 hours per day! Leds with a color rendering index of CRI>80 allow for the use of luminaires in manufacturing, industrial and warehouse halls, parking lots.

#### Basic information

Family:ORCHID PRO NProduct:ORCHID PRO N MPRM BL 840 18 575Index:BLS000005100Pictograms:

## Mechanical parameters:

| Assembly         | ceiling mounted        |
|------------------|------------------------|
| Material         | aluminium              |
| Color            | black                  |
| Diffuser         | <b>MPRM</b> microprism |
| Impact resistant | IK06                   |
| Weight [kg]      | 1.3                    |
| Dimensions [mm]  | 575 x 60 x 72          |
|                  |                        |