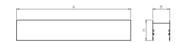

## Mechanical parameters:

| Assembly         | ceiling mounted        |
|------------------|------------------------|
| Material         | aluminium              |
| Color            | black                  |
| Diffuser         | <b>MPRM</b> microprism |
| Impact resistant | IK06                   |
| Weight [kg]      | 1.3                    |
| Dimensions [mm]  | 575 x 60 x 72          |
|                  |                        |