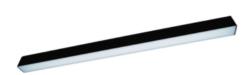

## Description

ORCHID PRO luminaire is based on an anodised aluminium profile. The luminaire is equipped with the latest generation of LEDs with the highest, available on the market, luminous efficiency of LED sources > 190 lm/W (for 4000K). The LEDs used in the luminaire guarantee the highest energy efficiency of the lighting system, additionally the lifetime of LED sources enables 35 years of work at 8 hours per day! Leds with a color rendering index of CRI>80 allow for the use of luminaires in manufacturing, industrial and warehouse halls, parking lots.

#### Mechanical parameters:

| Assembly         | ceiling mounted |
|------------------|-----------------|
| Material         | aluminium       |
| Color            | black           |
| Diffuser         | PLX opalized    |
| Impact resistant | IK06            |
| Weight [kg]      | 3.65            |
| Dimensions [mm]  | 2255 x 60 x 72  |