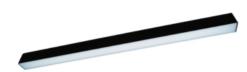

## Description

ORCHID PRO luminaire is based on an anodised aluminium profile. The luminaire is equipped with the latest generation of LEDs with the highest, available on the market, luminous efficiency of LED sources > 190 lm/W (for 4000K). The LEDs used in the luminaire guarantee the highest energy efficiency of the lighting system, additionally the lifetime of LED sources enables 35 years of work at 8 hours per day! Leds with a color rendering index of CRI>80 allow for the use of luminaires in manufacturing, industrial and warehouse halls, parking lots.

#### Mechanical parameters:

| Assembly         | ceiling mounted    |
|------------------|--------------------|
| Material         | aluminium          |
| Color            | anodized aluminium |
| Diffuser         | PLXopalized        |
| Impact resistant | IK06               |
| Weight [kg]      | 3.65               |
| Dimensions [mm]  | 2255 x 60 x 72     |
|                  |                    |