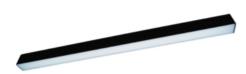

## Description

ORCHID PRO luminaire is based on an anodised aluminium profile. The luminaire is equipped with the latest generation of LEDs with the highest, available on the market, luminous efficiency of LED sources > 190 lm/W (for 4000K). The LEDs used in the luminaire guarantee the highest energy efficiency of the lighting system, additionally the lifetime of LED sources enables 35 years of work at 8 hours per day! Leds with a color rendering index of CRI>80 allow for the use of luminaires in manufacturing, industrial and warehouse halls, parking lots.

### Mechanical parameters:

| Assembly         | ceiling mounted |
|------------------|-----------------|
| Material         | aluminium       |
| Color            | black           |
| Diffuser         | PLXopalized     |
| Impact resistant | IK06            |
| Weight [kg]      | 3.65            |
| Dimensions [mm]  | 2255 x 60 x 72  |