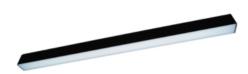

## Description

ORCHID PRO luminaire is based on an anodised aluminium profile. The luminaire is equipped with the latest generation of LEDs with the highest, available on the market, luminous efficiency of LED sources > 190 lm/W (for 4000K). The LEDs used in the luminaire guarantee the highest energy efficiency of the lighting system, additionally the lifetime of LED sources enables 35 years of work at 8 hours per day! Leds with a color rendering index of CRI>80 allow for the use of luminaires in manufacturing, industrial and warehouse halls, parking lots.

#### Mechanical parameters:

| Assembly         | ceiling mounted |
|------------------|-----------------|
| Material         | aluminium       |
| Color            | black           |
| Diffuser         | PLX opalized    |
| Impact resistant | IK06            |
| Weight [kg]      | 3.65            |
| Dimensions [mm]  | 2255 x 60 x 72  |