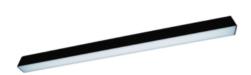

## Description

ORCHID PRO luminaire is based on an anodised aluminium profile. The luminaire is equipped with the latest generation of LEDs with the highest, available on the market, luminous efficiency of LED sources > 190 lm/W (for 4000K). The LEDs used in the luminaire guarantee the highest energy efficiency of the lighting system, additionally the lifetime of LED sources enables 35 years of work at 8 hours per day! Leds with a color rendering index of CRI>80 allow for the use of luminaires in manufacturing, industrial and warehouse halls, parking lots.

#### Mechanical parameters:

| Assembly         | ceiling mounted |
|------------------|-----------------|
| Material         | aluminium       |
| Color            | white           |
| Diffuser         | PLXopalized     |
| Impact resistant | IK06            |
| Weight [kg]      | 1.95            |
| Dimensions [mm]  | 1135 x 60 x 72  |