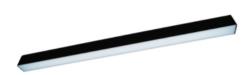

## Description

ORCHID PRO luminaire is based on an anodised aluminium profile. The luminaire is equipped with the latest generation of LEDs with the highest, available on the market, luminous efficiency of LED sources > 190 lm/W (for 4000K). The LEDs used in the luminaire guarantee the highest energy efficiency of the lighting system, additionally the lifetime of LED sources enables 35 years of work at 8 hours per day! Leds with a color rendering index of CRI>80 allow for the use of luminaires in manufacturing, industrial and warehouse halls, parking lots.

#### Mechanical parameters:

| Assembly         | ceiling mounted |
|------------------|-----------------|
| Material         | aluminium       |
| Color            | white           |
| Diffuser         | PLXopalized     |
| Impact resistant | IK06            |
| Weight [kg]      | 1.95            |
| Dimensions [mm]  | 1135 x 60 x 72  |