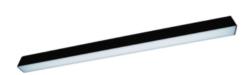

## Description

ORCHID PRO luminaire is based on an anodised aluminium profile. The luminaire is equipped with the latest generation of LEDs with the highest, available on the market, luminous efficiency of LED sources > 190 lm/W (for 4000K). The LEDs used in the luminaire guarantee the highest energy efficiency of the lighting system, additionally the lifetime of LED sources enables 35 years of work at 8 hours per day! Leds with a color rendering index of CRI>80 allow for the use of luminaires in manufacturing, industrial and warehouse halls, parking lots.

#### Basic information

Family: ORCHID PRO N

Product: ORCHID PRO N PLX DALI BL 840 33 1135

Index: BLS000005156

Pictograms:

#### Mechanical parameters:

| Assembly         | ceiling mounted |
|------------------|-----------------|
| Material         | aluminium       |
| Color            | black           |
| Diffuser         | PLX opalized    |
| Impact resistant | IK06            |
| Weight [kg]      | 1.95            |
| Dimensions [mm]  | 1135 x 60 x 72  |