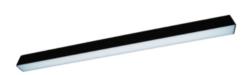

## Description

ORCHID PRO luminaire is based on an anodised aluminium profile. The luminaire is equipped with the latest generation of LEDs with the highest, available on the market, luminous efficiency of LED sources > 190 lm/W (for 4000K). The LEDs used in the luminaire guarantee the highest energy efficiency of the lighting system, additionally the lifetime of LED sources enables 35 years of work at 8 hours per day! Leds with a color rendering index of CRI>80 allow for the use of luminaires in manufacturing, industrial and warehouse halls, parking lots.

#### Mechanical parameters:

| Assembly         | ceiling mounted    |
|------------------|--------------------|
| Material         | aluminium          |
| Color            | anodized aluminium |
| Diffuser         | PLX opalized       |
| Impact resistant | IK06               |
| Weight [kg]      | 1.95               |
| Dimensions [mm]  | 1135 x 60 x 72     |