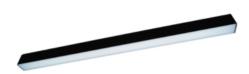

## Description

ORCHID PRO luminaire is based on an anodised aluminium profile. The luminaire is equipped with the latest generation of LEDs with the highest, available on the market, luminous efficiency of LED sources > 190 lm/W (for 4000K). The LEDs used in the luminaire guarantee the highest energy efficiency of the lighting system, additionally the lifetime of LED sources enables 35 years of work at 8 hours per day! Leds with a color rendering index of CRI>80 allow for the use of luminaires in manufacturing, industrial and warehouse halls, parking lots.

#### Basic information

Family: ORCHID PRO N

Product: ORCHID PRO N PLX BL 830 30 1135

Index: BLS000005151

Pictograms:

#### Mechanical parameters:

| Assembly         | ceiling mounted |
|------------------|-----------------|
| Material         | aluminium       |
| Color            | black           |
| Diffuser         | PLXopalized     |
| Impact resistant | IK06            |
| Weight [kg]      | 1.95            |
| Dimensions [mm]  | 1135 x 60 x 72  |