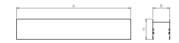

#### Mechanical parameters:

| Assembly         | ceiling mounted    |
|------------------|--------------------|
| Material         | aluminium          |
| Color            | anodized aluminium |
| Diffuser         | PLXopalized        |
| Impact resistant | IK06               |
| Weight [kg]      | 1.95               |
| Dimensions [mm]  | 1135 x 60 x 72     |