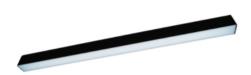

## Description

ORCHID PRO luminaire is based on an anodised aluminium profile. The luminaire is equipped with the latest generation of LEDs with the highest, available on the market, luminous efficiency of LED sources > 190 lm/W (for 4000K). The LEDs used in the luminaire guarantee the highest energy efficiency of the lighting system, additionally the lifetime of LED sources enables 35 years of work at 8 hours per day! Leds with a color rendering index of CRI>80 allow for the use of luminaires in manufacturing, industrial and warehouse halls, parking lots.

#### Mechanical parameters:

| Assembly         | ceiling mounted    |
|------------------|--------------------|
| Material         | aluminium          |
| Color            | anodized aluminium |
| Diffuser         | PLXopalized        |
| Impact resistant | IK06               |
| Weight [kg]      | 1.95               |
| Dimensions [mm]  | 1135 x 60 x 72     |