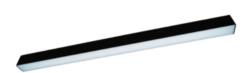

## Description

ORCHID PRO luminaire is based on an anodised aluminium profile. The luminaire is equipped with the latest generation of LEDs with the highest, available on the market, luminous efficiency of LED sources > 190 lm/W (for 4000K). The LEDs used in the luminaire guarantee the highest energy efficiency of the lighting system, additionally the lifetime of LED sources enables 35 years of work at 8 hours per day! Leds with a color rendering index of CRI>80 allow for the use of luminaires in manufacturing, industrial and warehouse halls, parking lots.

#### Mechanical parameters:

| Assembly         | ceiling mounted    |
|------------------|--------------------|
| Material         | aluminium          |
| Color            | anodized aluminium |
| Diffuser         | PLX opalized       |
| Impact resistant | IK06               |
| Weight [kg]      | 1.95               |
| Dimensions [mm]  | 1135 x 60 x 72     |
|                  |                    |