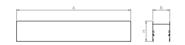

## Mechanical parameters:

| Assembly         | ceiling mounted |
|------------------|-----------------|
| Material         | aluminium       |
| Color            | black           |
| Diffuser         | PLXopalized     |
| Impact resistant | IK06            |
| Weight [kg]      | 1.3             |
| Dimensions [mm]  | 575 x 60 x 72   |
|                  |                 |