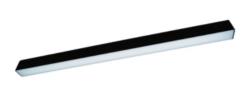

### Description

ORCHID PRO luminaire is based on an anodised aluminium profile. The luminaire is equipped with the latest generation of LEDs with the highest, available on the market, luminous efficiency of LED sources > 190 lm/W (for 4000K). The LEDs used in the luminaire guarantee the highest energy efficiency of the lighting system, additionally the lifetime of LED sources enables 35 years of work at 8 hours per day! Leds with a color rendering index of CRI>80 allow for the use of luminaires in manufacturing, industrial and warehouse halls, parking lots.

## Mechanical parameters:

| Assembly         | ceiling mounted |
|------------------|-----------------|
| Material         | aluminium       |
| Color            | black           |
| Diffuser         | PLXopalized     |
| Impact resistant | IK06            |
| Weight [kg]      | 1.3             |
| Dimensions [mm]  | 575 x 60 x 72   |
|                  |                 |