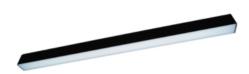

## Description

ORCHID PRO luminaire is based on an anodised aluminium profile. The luminaire is equipped with the latest generation of LEDs with the highest, available on the market, luminous efficiency of LED sources > 190 lm/W (for 4000K). The LEDs used in the luminaire guarantee the highest energy efficiency of the lighting system, additionally the lifetime of LED sources enables 35 years of work at 8 hours per day! Leds with a color rendering index of CRI>80 allow for the use of luminaires in manufacturing, industrial and warehouse halls, parking lots.

#### Mechanical parameters:

| ceiling mounted |
|-----------------|
| aluminium       |
| black           |
| PLX opalized    |
| IK06            |
| 1.3             |
| 575 x 60 x 72   |
|                 |