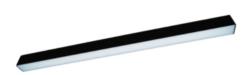

## Description

ORCHID PRO luminaire is based on an anodised aluminium profile. The luminaire is equipped with the latest generation of LEDs with the highest, available on the market, luminous efficiency of LED sources > 190 lm/W (for 4000K). The LEDs used in the luminaire guarantee the highest energy efficiency of the lighting system, additionally the lifetime of LED sources enables 35 years of work at 8 hours per day! Leds with a color rendering index of CRI>80 allow for the use of luminaires in manufacturing, industrial and warehouse halls, parking lots.

#### Mechanical parameters:

| Assembly         | ceiling mounted |
|------------------|-----------------|
| Material         | aluminium       |
| Color            | black           |
| Diffuser         | PLXopalized     |
| Impact resistant | IK06            |
| Weight [kg]      | 1.3             |
| Dimensions [mm]  | 575 x 60 x 72   |