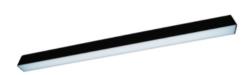

## Description

ORCHID PRO luminaire is based on an anodised aluminium profile. The luminaire is equipped with the latest generation of LEDs with the highest, available on the market, luminous efficiency of LED sources > 190 lm/W (for 4000K). The LEDs used in the luminaire guarantee the highest energy efficiency of the lighting system, additionally the lifetime of LED sources enables 35 years of work at 8 hours per day! Leds with a color rendering index of CRI>80 allow for the use of luminaires in manufacturing, industrial and warehouse halls, parking lots.

#### Mechanical parameters:

| ceiling mounted |
|-----------------|
| aluminium       |
| black           |
| PLX opalized    |
| IK06            |
| 1.3             |
| 575 x 60 x 72   |
|                 |