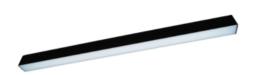

# Description

ORCHID PRO luminaire is based on an anodised aluminium profile. The luminaire is equipped with the latest generation of LEDs with the highest, available on the market, luminous efficiency of LED sources > 190 lm/W (for 4000K). The LEDs used in the luminaire guarantee the highest energy efficiency of the lighting system, additionally the lifetime of LED sources enables 35 years of work at 8 hours per day! Leds with a color rendering index of CRI>80 allow for the use of luminaires in manufacturing, industrial and warehouse halls, parking lots.

## Mechanical parameters:

| Assembly         | ceiling mounted    |
|------------------|--------------------|
| Material         | aluminium          |
| Color            | anodized aluminium |
| Diffuser         | PLX opalized       |
| Impact resistant | IK06               |
| Weight [kg]      | 1.3                |
| Dimensions [mm]  | 575 x 60 x 72      |