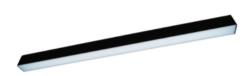

## Description

ORCHID PRO luminaire is based on an anodised aluminium profile. The luminaire is equipped with the latest generation of LEDs with the highest, available on the market, luminous efficiency of LED sources > 190 lm/W (for 4000K). The LEDs used in the luminaire guarantee the highest energy efficiency of the lighting system, additionally the lifetime of LED sources enables 35 years of work at 8 hours per day! Leds with a color rendering index of CRI>80 allow for the use of luminaires in manufacturing, industrial and warehouse halls, parking lots.

#### Basic information

Family: ORCHID PRO N

Product: ORCHID PRO N PLX WH 840 16 1135

Index: BL\$000005140

Pictograms:

#### Mechanical parameters:

| Assembly         | ceiling mounted |
|------------------|-----------------|
| Material         | aluminium       |
| Color            | white           |
| Diffuser         | PLXopalized     |
| Impact resistant | IK06            |
| Weight [kg]      | 1.95            |
| Dimensions [mm]  | 1135 x 60 x 72  |