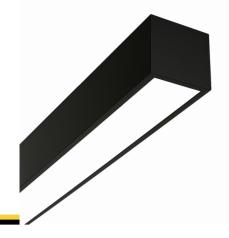

#### Description

Surface-mounted luminary ORCHID is made out of anodized aluminium profile. ORCHID luminary is recommended for: office spaces, schools, universities or public administration buildings etc.

## Mechanical parameters:

| Assembly         | pendant - slings required |
|------------------|---------------------------|
| Material         | aluminum                  |
| Color            | anodized aluminum         |
| Diffuser         | PLX opalized              |
| Impact resistant | IK06                      |
| Dimensions [mm]  | 2250 x 60 x 72            |