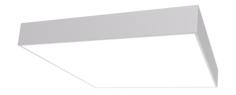

#### Description

ROSE PRO N luminaire is a ceiling-mounted luminaire, designed for spaces with increased requirements for cleanliness. The latest generation of LEDs with luminous efficiency >190 lm/W guarantees the most energy-efficient solution available on the market. LED sources' lifespan enables 35 years of work assuming 8 hours a day! Microprismatic diaphragm forms a photometric lump with low UGR.

## Mechanical parameters:

| Assembly         | ceiling mounted with magnets |
|------------------|------------------------------|
| Material         | steelsheet                   |
| Color            | white                        |
| Diffuser         | SHM tempered milky glass     |
| Impact resistant | IK08                         |
| Dimensions [mm]  | 595 x 595 x 80               |