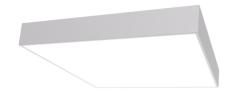

#### Description

ROSE PRO N luminaire is a ceiling-mounted luminaire, designed for spaces with increased requirements for cleanliness. The latest generation of LEDs with luminous efficiency >190 lm/W guarantees the most energy-efficient solution available on the market. LED sources' lifespan enables 35 years of work assuming 8 hours a day! Microprismatic diaphragm forms a photometric lump with low UGR.

## Mechanical parameters:

| Dimensions [mm]  | 595 x 595 x 80               |
|------------------|------------------------------|
| Impact resistant | IK08                         |
| Diffuser         | SHM tempered milky glass     |
| Color            | white                        |
| Material         | steelsheet                   |
| Assembly         | ceiling mounted with magnets |
|                  |                              |