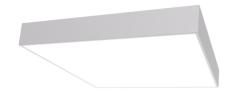

## **ROSE PRO N**

#### Description

ROSE PRO N luminaire is a ceiling-mounted luminaire, designed for spaces with increased requirements for cleanliness. The latest generation of LEDs with luminous efficiency >190 lm/W guarantees the most energy-efficient solution available on the market. LED sources' lifespan enables 35 years of work assuming 8 hours a day! Microprismatic diaphragm forms a photometric lump with low UGR.

### Mechanical parameters:

| Dimensions [mm]  | 595 x 595 x 80               |
|------------------|------------------------------|
| Impact resistant | IK04                         |
| Diffuser         | PLXopalized                  |
| Color            | white                        |
| Material         | steelsheet                   |
| Assembly         | ceiling mounted with magnets |
|                  |                              |