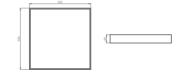

### Mechanical parameters:

| Dimensions [mm]  | 595 x 595 x 80               |
|------------------|------------------------------|
| Impact resistant | IK04                         |
| Diffuser         | PLXopalized                  |
| Color            | white                        |
| Material         | steelsheet                   |
| Assembly         | ceiling mounted with magnets |
|                  |                              |