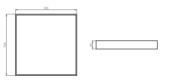

## Mechanical parameters:

| Assembly         | ceiling mounted with magnets |
|------------------|------------------------------|
| Material         | steelsheet                   |
| Color            | white                        |
| Diffuser         | PLXopalized                  |
| Impact resistant | IK04                         |
| Dimensions [mm]  | 595 x 595 x 80               |