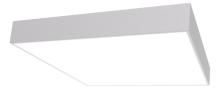

#### Description

ROSE PRO N luminaire is a ceiling-mounted luminaire, designed for spaces with increased requirements for cleanliness. The latest generation of LEDs with luminous efficiency >190 lm/W guarantees the most energy-efficient solution available on the market. LED sources' lifespan enables 35 years of work assuming 8 hours a day! Microprismatic diaphragm forms a photometric lump with low UGR.

## Mechanical parameters:

| Assembly         | ceiling mounted with magnets |
|------------------|------------------------------|
| Material         | steelsheet                   |
| Color            | white                        |
| Diffuser         | PLXopalized                  |
| Impact resistant | IK04                         |
| Dimensions [mm]  | 595 x 595 x 80               |