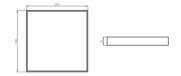

## Mechanical parameters:

| Assembly         | ceiling mounted with magnets |
|------------------|------------------------------|
| Material         | steelsheet                   |
| Color            | white                        |
| Diffuser         | MPRM SH microprism tempered  |
|                  | glass                        |
| Impact resistant | IK08                         |
| Dimensions [mm]  | 595 x 595 x 80               |