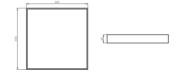

# Mechanical parameters:

| Assembly         | ceiling mounted with magnets |
|------------------|------------------------------|
| Material         | steelsheet                   |
| Color            | white                        |
| Diffuser         | MPRM microprism              |
| Impact resistant | IK04                         |
| Dimensions [mm]  | 595 x 595 x 80               |