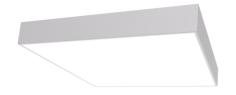

### Description

ROSE PRO N luminaire is a ceiling-mounted luminaire, designed for spaces with increased requirements for cleanliness. The latest generation of LEDs with luminous efficiency >190 lm/W guarantees the most energy-efficient solution available on the market. LED sources' lifespan enables 35 years of work assuming 8 hours a day! Microprismatic diaphragm forms a photometric lump with low UGR.

# Mechanical parameters:

| Assembly         | ceiling mounted with magnets |
|------------------|------------------------------|
| Material         | steelsheet                   |
| Color            | white                        |
| Diffuser         | MPRM microprism              |
| Impact resistant | IK04                         |
| Dimensions [mm]  | 595 x 595 x 80               |