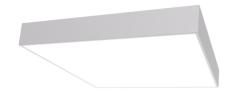

## **ROSE PRO N**

#### Description

ROSE PRO N luminaire is a ceiling-mounted luminaire, designed for spaces with increased requirements for cleanliness. The latest generation of LEDs with luminous efficiency >190 lm/W guarantees the most energy-efficient solution available on the market. LED sources' lifespan enables 35 years of work assuming 8 hours a day! Microprismatic diaphragm forms a photometric lump with low UGR.

## Mechanical parameters:

| Assembly         | ceiling mounted with magnets |
|------------------|------------------------------|
| Material         | steelsheet                   |
| Color            | white                        |
| Diffuser         | SHM tempered milky glass     |
| Impact resistant | IK08                         |
| Dimensions [mm]  | 595 x 595 x 80               |