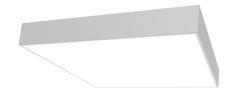

## **ROSE PRO N**

#### Description

ROSE PRO N luminaire is a ceiling-mounted luminaire, designed for spaces with increased requirements for cleanliness. The latest generation of LEDs with luminous efficiency >190 lm/W guarantees the most energy-efficient solution available on the market. LED sources' lifespan enables 35 years of work assuming 8 hours a day! Microprismatic diaphragm forms a photometric lump with low UGR.

## Mechanical parameters:

| Dimensions [mm]  | 595 x 595 x 80               |
|------------------|------------------------------|
| Impact resistant | IK04                         |
| Diffuser         | PLXopalized                  |
| Color            | white                        |
| Material         | steelsheet                   |
| Assembly         | ceiling mounted with magnets |
|                  |                              |