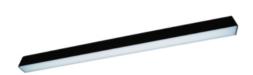

## Description

ORCHID PRO luminaire is based on an anodised aluminium profile. The luminaire is equipped with the latest generation of LEDs with the highest, available on the market, luminous efficiency of LED sources > 190 lm/W (for 4000K). The LEDs used in the luminaire guarantee the highest energy efficiency of the lighting system, additionally the lifetime of LED sources enables 35 years of work at 8 hours per day! Leds with a color rendering index of CRI>80 allow for the use of luminaires in manufacturing, industrial and warehouse halls, parking lots.

### Mechanical parameters:

| Assembly         | ceiling mounted    |
|------------------|--------------------|
| Material         | aluminium          |
| Color            | anodized aluminium |
| Diffuser         | MPRM microprism    |
| Impact resistant | IK06               |
| Weight [kg]      | 1.3                |
| Dimensions [mm]  | 575 x 60 x 72      |