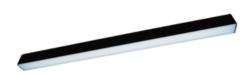

# Description

ORCHID PRO luminaire is based on an anodised aluminium profile. The luminaire is equipped with the latest generation of LEDs with the highest, available on the market, luminous efficiency of LED sources > 190 lm/W (for 4000K). The LEDs used in the luminaire guarantee the highest energy efficiency of the lighting system, additionally the lifetime of LED sources enables 35 years of work at 8 hours per day! Leds with a color rendering index of CRI>80 allow for the use of luminaires in manufacturing, industrial and warehouse halls, parking lots.

#### Basic information

Family: ORCHID PRO N

Product: ORCHID PRO N MPRM WH 830 17 1135

Index: BLS000005095

Pictograms:

## Mechanical parameters:

| Assembly         | ceiling mounted |
|------------------|-----------------|
| Material         | aluminium       |
| Color            | white           |
| Diffuser         | MPRM microprism |
| Impact resistant | IK06            |
| Weight [kg]      | 1.95            |
| Dimensions [mm]  | 1135 x 60 x 72  |