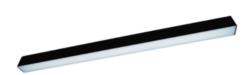

# Description

ORCHID PRO luminaire is based on an anodised aluminium profile. The luminaire is equipped with the latest generation of LEDs with the highest, available on the market, luminous efficiency of LED sources > 190 lm/W (for 4000K). The LEDs used in the luminaire guarantee the highest energy efficiency of the lighting system, additionally the lifetime of LED sources enables 35 years of work at 8 hours per day! Leds with a color rendering index of CRI>80 allow for the use of luminaires in manufacturing, industrial and warehouse halls, parking lots.

## Mechanical parameters:

| Assembly         | ceiling mounted |
|------------------|-----------------|
| Material         | aluminium       |
| Color            | white           |
| Diffuser         | MPRM microprism |
| Impact resistant | IK06            |
| Weight [kg]      | 1.95            |
| Dimensions [mm]  | 1135 x 60 x 72  |