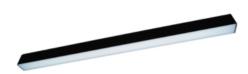

## Description

ORCHID PRO luminaire is based on an anodised aluminium profile. The luminaire is equipped with the latest generation of LEDs with the highest, available on the market, luminous efficiency of LED sources > 190 lm/W (for 4000K). The LEDs used in the luminaire guarantee the highest energy efficiency of the lighting system, additionally the lifetime of LED sources enables 35 years of work at 8 hours per day! Leds with a color rendering index of CRI>80 allow for the use of luminaires in manufacturing, industrial and warehouse halls, parking lots.

#### Mechanical parameters:

| Assembly         | ceiling mounted |
|------------------|-----------------|
| Material         | aluminium       |
| Color            | black           |
| Diffuser         | MPRM microprism |
| Impact resistant | IK06            |
| Weight [kg]      | 1.95            |
| Dimensions [mm]  | 1135 x 60 x 72  |