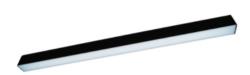

## Description

ORCHID PRO luminaire is based on an anodised aluminium profile. The luminaire is equipped with the latest generation of LEDs with the highest, available on the market, luminous efficiency of LED sources > 190 lm/W (for 4000K). The LEDs used in the luminaire guarantee the highest energy efficiency of the lighting system, additionally the lifetime of LED sources enables 35 years of work at 8 hours per day! Leds with a color rendering index of CRI>80 allow for the use of luminaires in manufacturing, industrial and warehouse halls, parking lots.

### Mechanical parameters:

| Assembly         | ceiling mounted |
|------------------|-----------------|
| Material         | aluminium       |
| Color            | black           |
| Diffuser         | MPRM microprism |
| Impact resistant | IK06            |
| Weight [kg]      | 1.95            |
| Dimensions [mm]  | 1135 x 60 x 72  |