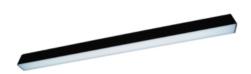

## Description

ORCHID PRO luminaire is based on an anodised aluminium profile. The luminaire is equipped with the latest generation of LEDs with the highest, available on the market, luminous efficiency of LED sources > 190 lm/W (for 4000K). The LEDs used in the luminaire guarantee the highest energy efficiency of the lighting system, additionally the lifetime of LED sources enables 35 years of work at 8 hours per day! Leds with a color rendering index of CRI>80 allow for the use of luminaires in manufacturing, industrial and warehouse halls, parking lots.

#### Mechanical parameters:

| Assembly         | ceiling mounted    |
|------------------|--------------------|
| Material         | aluminium          |
| Color            | anodized aluminium |
| Diffuser         | MPRM microprism    |
| Impact resistant | IK06               |
| Weight [kg]      | 1.95               |
| Dimensions [mm]  | 1135 x 60 x 72     |