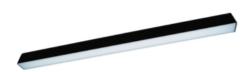

## Description

ORCHID PRO luminaire is based on an anodised aluminium profile. The luminaire is equipped with the latest generation of LEDs with the highest, available on the market, luminous efficiency of LED sources > 190 lm/W (for 4000K). The LEDs used in the luminaire guarantee the highest energy efficiency of the lighting system, additionally the lifetime of LED sources enables 35 years of work at 8 hours per day! Leds with a color rendering index of CRI>80 allow for the use of luminaires in manufacturing, industrial and warehouse halls, parking lots.

#### Mechanical parameters:

| Assembly         | ceiling mounted |
|------------------|-----------------|
| Material         | aluminium       |
| Color            | black           |
| Diffuser         | MPRM microprism |
| Impact resistant | IK06            |
| Weight [kg]      | 1.95            |
| Dimensions [mm]  | 1135 x 60 x 72  |