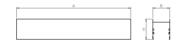

#### Mechanical parameters:

| Assembly         | ceiling mounted |
|------------------|-----------------|
| Material         | aluminium       |
| Color            | black           |
| Diffuser         | MPRM microprism |
| Impact resistant | IK06            |
| Weight [kg]      | 1.95            |
| Dimensions [mm]  | 1135 x 60 x 72  |