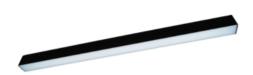

### Description

ORCHID PRO luminaire is based on an anodised aluminium profile. The luminaire is equipped with the latest generation of LEDs with the highest, available on the market, luminous efficiency of LED sources > 190 lm/W (for 4000K). The LEDs used in the luminaire guarantee the highest energy efficiency of the lighting system, additionally the lifetime of LED sources enables 35 years of work at 8 hours per day! Leds with a color rendering index of CRI>80 allow for the use of luminaires in manufacturing, industrial and warehouse halls, parking lots.

## Mechanical parameters:

| Assembly         | ceiling mounted    |
|------------------|--------------------|
| Material         | aluminium          |
| Color            | anodized aluminium |
| Diffuser         | MPRM microprism    |
| Impact resistant | IK06               |
| Weight [kg]      | 1.95               |
| Dimensions [mm]  | 1135 x 60 x 72     |