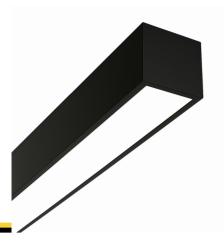

### Description

Surface-mounted luminary ORCHID is made out of anodized aluminium profile. ORCHID luminary is recommended for: office spaces, schools, universities or public administration buildings etc.

#### Basic information

Family: ORCHID PZ LINIA

Product: ORCHID PZ-1,5m PLX ALU 840 LINIA-EL 69 2250

Index: BLS000005040

Pictograms:

## Mechanical parameters:

| Assembly         | pendant - slings required |
|------------------|---------------------------|
| Material         | aluminum                  |
| Color            | anodized aluminum         |
| Diffuser         | PLX opalized              |
| Impact resistant | IK06                      |
| Dimensions [mm]  | 2250 x 60 x 72            |