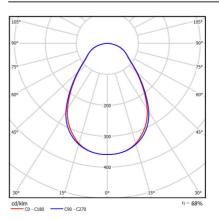

### **■** Lighting and electrical parameters

| Light source                              | LED                 |
|-------------------------------------------|---------------------|
| Luminous flux LED [lm]                    | 8960                |
| LED power [W]                             | 43.6                |
| Luminaire luminous flux [lm]              | 6897                |
| Power of luminaire [W]                    | 47                  |
| Luminaire's light efficiency [lm/W]       | 147                 |
| Color of the light [K]                    | 4000                |
| CRI                                       | >80                 |
| SDCM (LED sources)                        | 3                   |
| Photobiological risk class (IEC/EN 62471) | RG0                 |
| Protection against electric shock         | 1                   |
| Protection degree                         | IP65                |
| Voltage                                   | 220-240 V, 50-60 Hz |
| Lifetime of LED sources [h]               | 150000              |
| Lx/By                                     | L80/B10             |
| Operating temperature range [°C]          | 5÷30                |
| Driver                                    | LED Driver          |
|                                           |                     |

# A graph of light

Technical data may be changed. Photos of the luminaires may differ from reality. Date of last update: 25-04-2024