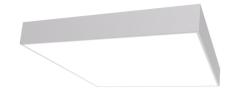

#### Description

ROSE PRO N luminaire is a ceiling-mounted luminaire, designed for spaces with increased requirements for cleanliness. The latest generation of LEDs with luminous efficiency >190 lm/W guarantees the most energy-efficient solution available on the market. LED sources' lifespan enables 35 years of work assuming 8 hours a day! Microprismatic diaphragm forms a photometric lump with low UGR.

#### Mechanical parameters:

| Assembly         | ceiling mounted with magnets |
|------------------|------------------------------|
| Material         | steelsheet                   |
| Color            | white                        |
| Diffuser         | MPRM SH microprism tempered  |
| Dillusei         | glass                        |
| Impact resistant | IK08                         |
| Dimensions [mm]  | 595 x 595 x 80               |