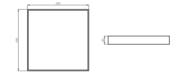

## Mechanical parameters:

| Assembly         | ceiling mounted with magnets |
|------------------|------------------------------|
| Material         | steelsheet                   |
| Color            | white                        |
| Diffuser         | MPRM SH microprism tempered  |
| Dilluser         | glass                        |
| Impact resistant | IK08                         |
| Dimensions [mm]  | 595 x 595 x 80               |