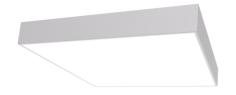

#### Description

ROSE PRO N luminaire is a ceiling-mounted luminaire, designed for spaces with increased requirements for cleanliness. The latest generation of LEDs with luminous efficiency >190 lm/W guarantees the most energy-efficient solution available on the market. LED sources' lifespan enables 35 years of work assuming 8 hours a day! Microprismatic diaphragm forms a photometric lump with low UGR.

## Mechanical parameters:

| Assembly         | ceiling mounted with magnets |
|------------------|------------------------------|
| Material         | steelsheet                   |
| Color            | white                        |
| Diffuser         | MPRM SH microprism tempered  |
| Dilluser         | glass                        |
| Impact resistant | IK08                         |
| Dimensions [mm]  | 595 x 595 x 80               |