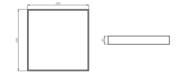

## Mechanical parameters:

| Assembly         | ceiling mounted with magnets |
|------------------|------------------------------|
| Material         | steelsheet                   |
| Color            | white                        |
| Diffuser         | MPRM SH microprism tempered  |
|                  | glass                        |
| Impact resistant | IK08                         |
| Dimensions [mm]  | 595 x 595 x 80               |