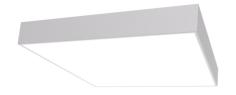

#### Description

ROSE PRO N luminaire is a ceiling-mounted luminaire, designed for spaces with increased requirements for cleanliness. The latest generation of LEDs with luminous efficiency >190 lm/W guarantees the most energy-efficient solution available on the market. LED sources' lifespan enables 35 years of work assuming 8 hours a day! Microprismatic diaphragm forms a photometric lump with low UGR.

## Mechanical parameters:

| Assembly         | ceiling mounted with magnets |
|------------------|------------------------------|
| Material         | steelsheet                   |
| Color            | white                        |
| Diffuser         | MPRM SH microprism tempered  |
|                  | glass                        |
| Impact resistant | IK08                         |
| Dimensions [mm]  | 595 x 595 x 80               |