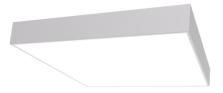

# **ROSE PRO N**

#### Description

ROSE PRO N luminaire is a ceiling-mounted luminaire, designed for spaces with increased requirements for cleanliness. The latest generation of LEDs with luminous efficiency >190 lm/W guarantees the most energy-efficient solution available on the market. LED sources' lifespan enables 35 years of work assuming 8 hours a day! Microprismatic diaphragm forms a photometric lump with low UGR.

## Mechanical parameters:

| Assembly         | ceiling mounted with magnets |
|------------------|------------------------------|
| Material         | steelsheet                   |
| Color            | white                        |
| Diffuser         | <b>MPRM</b> microprism       |
| Impact resistant | IK04                         |
| Dimensions [mm]  | 595 x 595 x 80               |