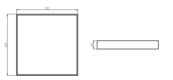

## Mechanical parameters:

| Assembly         | ceiling mounted with magnets |
|------------------|------------------------------|
| Material         | steelsheet                   |
| Color            | white                        |
| Diffuser         | <b>MPRM</b> microprism       |
| Impact resistant | IK04                         |
| Dimensions [mm]  | 595 x 595 x 80               |