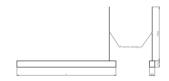

## Mechanical parameters:

| Assembly         | pendant - slings required |
|------------------|---------------------------|
| Material         | aluminium                 |
| Color            | anodized aluminium        |
| Diffuser         | PLX opalized              |
| Impact resistant | IK06                      |
| Dimensions [mm]  | 1415 x 60 x 72            |