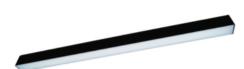

## **ORCHID PZ**

**■ Description**Surface-mounted luminary ORCHID is made out of anodized aluminium profile. ORCHID luminary is recommended for: office spaces, schools, universities or public administration buildings etc.

## Mechanical parameters:

| Assembly         | pendant - slings required |
|------------------|---------------------------|
| Material         | aluminium                 |
| Color            | anodized aluminium        |
| Diffuser         | PLX opalized              |
| Impact resistant | IK06                      |
| Dimensions [mm]  | 1415 x 60 x 72            |