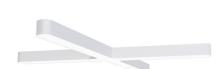

#### Description

Modern architectural luminary HONEY X features an original pattern of the simple form. HONEY X has a shape of "X" with curved finishes. HONEY X luminary is designed to interiors that require demanding architectural solutions. It is perfect for hotel atriums, office receptions, architectural ateliers, conference rooms, corridors, halls in exclusive buildings and also cinemas, theatres or new-style shops in shopping centres.