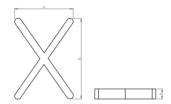

#### Description

Modern architectural luminary HONEY X features an original pattern of the simple form. HONEY X has a shape of "X" with curved finishes. HONEY X luminary is designed to interiors that require demanding architectural solutions. It is perfect for hotel atriums, office receptions, architectural ateliers, conference rooms, corridors, halls in exclusive buildings and also cinemas, theatres or new-style shops in shopping centres.