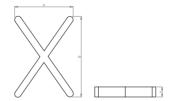

#### Description

Modern architectural luminary HONEY X features an original pattern of the simple form. HONEY X has a shape of "X" with curved finishes. HONEY X luminary is designed to interiors that require demanding architectural solutions. It is perfect for hotel atriums, office receptions, architectural ateliers, conference rooms, corridors, halls in exclusive buildings and also cinemas, theatres or new-style shops in shopping centres.