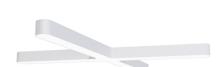

#### Description

Modern architectural luminary HONEY X features an original pattern of the simple form. HONEY X has a shape of "X" with curved finishes. HONEY X luminary is designed to interiors that require demanding architectural solutions. It is perfect for hotel atriums, office receptions, architectural ateliers, conference rooms, corridors, halls in exclusive buildings and also cinemas, theatres or new-style shops in shopping centres.