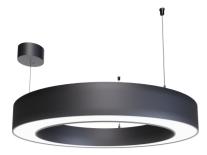

# **HONEY R Slim**

#### Description

Modern architectural luminary HONEY R SLIM (round) features an original pattern of the simple form. HONEY R SLIM has the shape of a circle. HONEY R luminary is designed to interiors that require demanding architectural solutions. It is perfect for hotel atriums, office receptions, architectural ateliers, conference rooms, corridors, halls in exclusive buildings and also cinemas, theatres or new-style shops in shopping centres

#### Mechanical parameters:

| Assembly         | pendant - slings required |
|------------------|---------------------------|
| Material         | aluminium                 |
| Color            | gray                      |
| Diffuser         | PLXopalized               |
| Impact resistant | IK04                      |
| Dimensions [mm]  | Ø620 x 85                 |