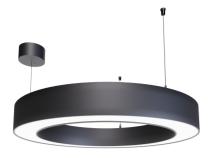

#### Description

Modern architectural luminary HONEY R SLIM (round) features an original pattern of the simple form. HONEY R SLIM has the shape of a circle. HONEY R luminary is designed to interiors that require demanding architectural solutions. It is perfect for hotel atriums, office receptions, architectural ateliers, conference rooms, corridors, halls in exclusive buildings and also cinemas, theatres or new-style shops in shopping centres

## Mechanical parameters:

| Dimensions [mm]  | Ø620 x 85                 |
|------------------|---------------------------|
| Impact resistant | IK04                      |
| Diffuser         | PLX opalize d             |
| Color            | gray                      |
| Material         | aluminium                 |
| Assembly         | pendant - slings required |
|                  |                           |