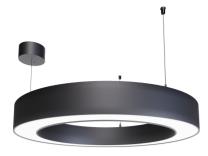

# **HONEY R Slim**

#### Description

Modern architectural luminary HONEY R SLIM (round) features an original pattern of the simple form. HONEY R SLIM has the shape of a circle. HONEY R luminary is designed to interiors that require demanding architectural solutions. It is perfect for hotel atriums, office receptions, architectural ateliers, conference rooms, corridors, halls in exclusive buildings and also cinemas, theatres or new-style shops in shopping centres

## Mechanical parameters:

| Assembly         | pendant - slings required |
|------------------|---------------------------|
| Material         | aluminium                 |
| Color            | gray                      |
| Diffuser         | PLX opalized              |
| Impact resistant | IK04                      |
| Dimensions [mm]  | Ø620 x 85                 |