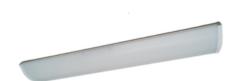

# Description

Surface-mounted luminary CROCUS is made out of white powder-lacquered steel plate. The polymethyl methacrylate luminary's shade is opalized.

#### Mechanical parameters:

| Assembly         | ceiling mounted |
|------------------|-----------------|
| Material         | steelsheet      |
| Color            | white           |
| Diffuser         | PLX opalized    |
| Impact resistant | IK04            |
| Weight [kg]      | 2.9             |
| Dimensions [mm]  | 1193 x 207 x 68 |