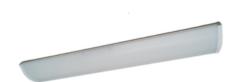

# Description

Surface-mounted luminary CROCUS is made out of white powder-lacquered steel plate. The polymethyl methacrylate luminary's shade is opalized.

#### Mechanical parameters:

| Assembly         | ceiling mounted |
|------------------|-----------------|
| Material         | steelsheet      |
| Color            | white           |
| Diffuser         | PLXopalized     |
| Impact resistant | IK04            |
| Weight [kg]      | 2.9             |
| Dimensions [mm]  | 1193 x 207 x 68 |